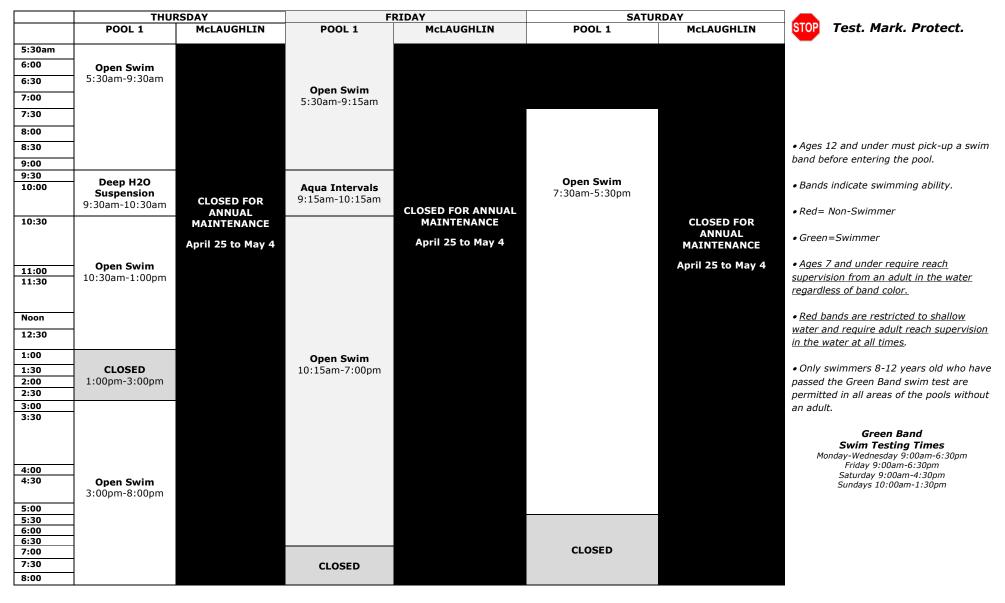

## AQUATIC SCHEDULE BUTLER YMCA April 28-May 4, 2025

## 724.287.4733

|                                                      | SUNDAY                                 |                                               | MONDAY                             |                                     | TUESDAY                                               |                                  | WEDNESDAY                         |                                  |
|------------------------------------------------------|----------------------------------------|-----------------------------------------------|------------------------------------|-------------------------------------|-------------------------------------------------------|----------------------------------|-----------------------------------|----------------------------------|
|                                                      | POOL 1                                 | McLAUGHLIN                                    | POOL 1                             | McLAUGHLIN                          | POOL 1                                                | McLAUGHLIN                       | POOL 1                            | McLAUGHLIN                       |
| 5:30am<br>6:00<br>6:30<br>7:00                       | -                                      |                                               |                                    |                                     | Open Swim                                             |                                  | <b>Open Swim</b><br>5:30am-9:00am |                                  |
| 7:30<br>8:00<br>8:30<br>9:00                         | CLOSED                                 |                                               |                                    | CLOSED FOR<br>ANNUAL<br>MAINTENANCE | 5:30am-9:30am                                         | CLOSED FOR ANNUAL<br>MAINTENANCE | Kicks & Currents                  | CLOSED FOR ANNUAL<br>MAINTENANCE |
| 9:30<br>10:00<br>10:30                               | _                                      | CLOSED FOR                                    |                                    | April 25 to May 4                   | Pool Jogging w/HIIT<br>Blasts & Abs<br>9:30am-10:30am | April 25 to May 4                | 9:00am-10:00am Open Swim          | April 25 to May 4                |
| 11:00<br>11:30<br>Noon<br>12:30<br>1:00              | <b>Open Swim</b><br>10:00am-<br>2:00pm | ANNUAL<br>MAINTENANCE<br>April 25 to<br>May 4 |                                    |                                     | <b>Open Swim</b><br>10:30am-1:00pm                    |                                  | 10:00am-1:00pm                    | _                                |
| 1:30<br>2:00<br>2:30                                 | CLOSED                                 |                                               | <b>Open Swim</b><br>5:30am- 8:00pm |                                     | <b>CLOSED</b><br>1:00pm-3:00pm                        |                                  | <b>CLOSED</b><br>1:00pm-3:00pm    | _                                |
| 3:00<br>3:30<br>4:00<br>4:30<br>5:00<br>5:30<br>6:00 |                                        |                                               |                                    |                                     | <b>Open Swim</b><br>3:00pm-8:00pm                     |                                  | <b>Open Swim</b><br>3:00pm-8:00pm |                                  |
| 6:30<br>7:00<br>7:30<br>8:00                         | -                                      |                                               |                                    |                                     |                                                       |                                  |                                   |                                  |

• The Pool Schedule is SUBJECT TO CHANGE. Updated schedules will then be available at the Communication Board and on the website.

- Private Swim Lessons available. Please check with the Swim Lesson Coordinator for times and pool availability.
- No lap lane will be available when YMCA Child Care is swimming, OTHERWISE 1 lap lane will be available.
- When a birthday party is scheduled in Pool 2, half of the pool may still be open to other members.
- Water Group Fitness class sizes will be limited to 20 members in Pool 1 and 30 members in Pool 2
- During Water Group Fitness classes, only class participants are to be in Pool 2; no other members or guests are permitted in the pool.
- 6 persons max in the Whirlpool at one time
- Pool 2/whirlpool will be closed for annual cleaning from April 25-May 4.

AQUATIC SCHEDULE BUTLER YMCA April 28-May 4, 2025